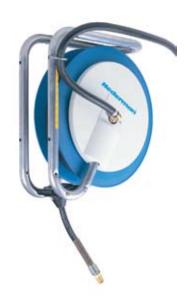

## **Hose Reel Series 893**

A medium sized hose reel with open design. Versatile and easy to mount in industrial and workshop environments.

- Open design for easy cleaning and servicing
- Unique stand design offers mounting flexibility