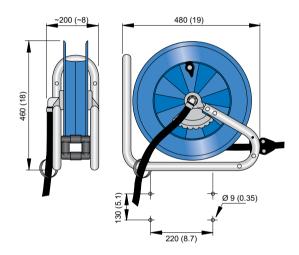

## **Hose Reel Series 893**

A medium sized hose reel with open design. Versatile and easy to mount in industrial and workshop environments.

- Open design for easy cleaning and servicing
- Unique stand design offers mounting flexibility